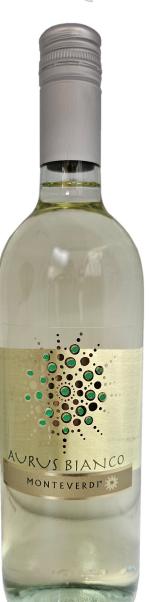

## MOSCATO WHITE AURUS MONTEVERDI

## WHITE

Grapes Variety: Moscato 100%

Alcohol content: 5 %

Bottle size : 750 ml - 1,500 ml

Product Area: Lombardy

**WINEMAKING:** Grapes are hand selected in the early hours of the day, in order to secure the greatest quality of wine. Short maceration of pressed grapes, fermentation at a controlled temperature in stainless steel thermal conditioned containers. Refined for two months in bottles before being placed on the market. Stored in a cool and dry place.

**TASTING NOTES:** Fine and persistent, with a light pink with bright reflection color. Intense, fresh, an floral aroma accompanied with a sweet and velvety taste.

FOOD PAIRING: An excellent partner fir desserts, unfilled pastries, and filled tarts.